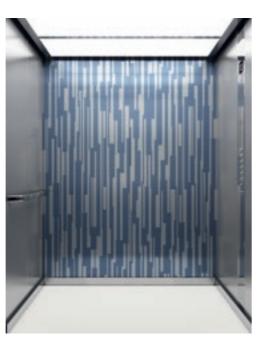

## **Cool Vintage**

Ceiling: CL181 Murano Mirror (H) polished stainless steel, Wall B: Aqua Weave (SS4) textured stainless steel, Wall C: Windwall White (L216) 3D laminate, Wall D: Aqua Weave (SS4) textured stainless steel, Floor: Chalk White (SF30) composite stone, Car Operating Panel: KSS 670 Murano Mirror (H) stainless steel faceplate Handrail: HR63 Murano Mirror (H) polished stainless steel, Skirting: Asturias Satin (F) stainless steel