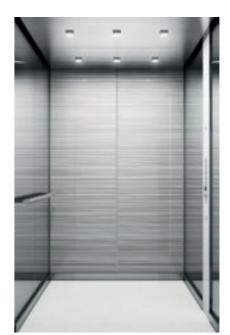

#### **Industrial Chic 1**

Ceiling: CL94 Cloud White (P50) painted steel, Wall B: Asturias Satin (F) brushed stainless steel, Wall C: Asturias Satin (F) brushed stainless steel, Wall D: Cloud White (P50) painted steel, Floor: Steel Gray (VF23) vinyl, Car Operating Panel: KSS D20 Snow White; Aluminum frame with mirror polished finish, Handrail: HR62 Asturias Satin (F) brushed stainless steel