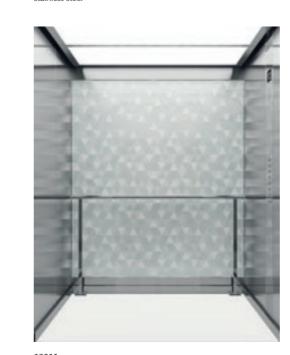

Ceiling: CL151 Asturias Satin (F) brushed stainless steel, Wall B: Asturias Satin (F) brushed stainless steel, Wall C: White Diamond (G6) patterned glass, Wall D: Asturias Satin (F) brushed stainless steel, Floor: Chalk White (SF30) composite stone, Car Operating Panel: KSS 670 Murano Mirror (H) stainless steel faceplate, Handrail: HR81 Murano Mirror (H) polished stainless steel, Skirting: Asturias Satin (F) stainless steel