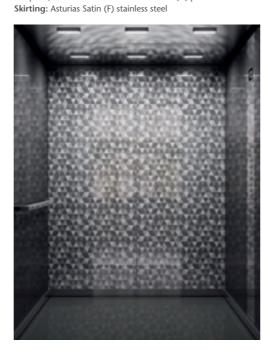

Ceiling: CL98 Asturias Satin (F) brushed stainless steel, Wall B: Paris Black (SS3) mirror finished stainless steel, Wall C: Silver Diamond (ES1) etched steel, Wall D: Paris Black (SS3) mirror finished stainless steel, Floor: Diorite Black (SF32) composite stone, Car Operating Panel: KSS 670 Murano Mirror (H) stainless steel faceplate, Handrail: HR65 Murano Mirror (H) polished stainless steel, Skirting: Asturias Satin (F) stainless