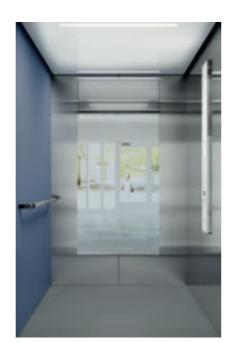

Ceiling: CL181 Murano Mirror (H) polished stainless steel, Wall B: Asturias Satin (F) brushed stainless steel, Wall C: Aqua Blue (L214) 3D laminate, Wall D: Asturias Satin (F) brushed stainless steel, Floor: Diorite Black (SF32) composite stone, Car Operating Panel: KSS 670 Murano Mirror (H) stainless steel faceplate, Handrail: HR63 Murano Mirror (H) polished stainless steel, **Skirting:** Asturias Satin (F) stainless steel