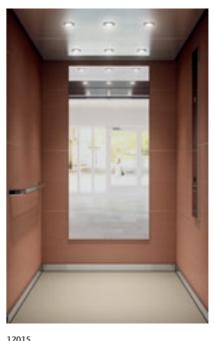

Ceiling: CL94 Asturias Satin (F) brushed stainless steel, Wall B: Asturias Satin (F) brushed stainless steel, Wall C: Shanghai Lights (L213) printed laminate, Wall D: Asturias Satin (F) brushed stainless steel, Floor: Diorite Black (SF32) composite stone, Car Operating Panel: KSS D40 Ivory Black; Aluminum frame with satin finish, Handrail: HR61 Asturias Satin (F) brushed stainless steel, Skirting: Asturias Satin (F) stainless steel