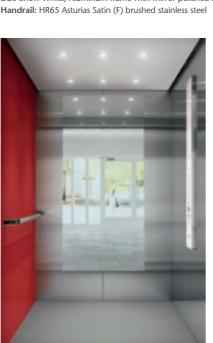

## **Industrial Chic**

Ceiling: CL151 Asturias Satin (F) brushed stainless steel, Wall B: Aqua Weave (SS4) textured stainless steel, Wall C: Morning High-rise (PS3) printed stainless steel - material discontinued, Wall D: Aqua Weave (SS4) textured stainless steel, Floor: Chalk White (SF30) composite stone, Car Operating Panel: KSS 670 Murano Mirror (H) stainless steel faceplate, Handrail: HR65 Murano Mirror (H) polished stainless steel, **Skirting:** Asturias Satin (F) stainless steel