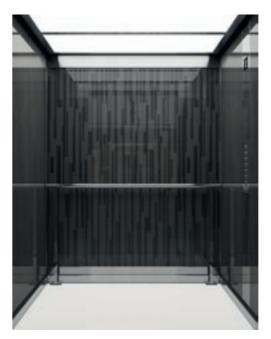

Ceiling: CL151 Asturias Satin (F) brushed stainless steel, Wall B: Paris Black (SS3) mirror finished stainless steel, Wall C: Night High-rise (G9) patterned glass, Wall D: Paris Black (SS3) mirror finished stainless steel, Floor: Chalk White (SF30) composite stone, Car Operating Panel: KSS 670 Murano Mirror (H) stainless steel faceplate, Handrail: HR81 Murano Mirror (H) polished stainless steel, **Skirting:** Asturias Satin (F) stainless steel