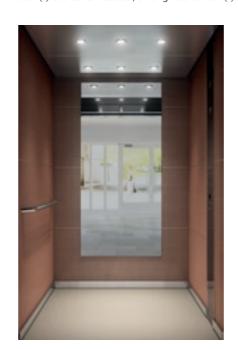

Ceiling: CL88 Asturias Satin (F) brushed stainless steel, Wall B: Cherry Oak (L204) laminate, Wall C: Oriental Bronze (L201) metallic laminate with mirror, Wall D: Cherry Oak (L204) laminate, Floor: Grainy Sand (SF31) composite stone, Car Operating Panel: KSS D40 Brown; Aluminum frame with mirror polished finish, Handrail: HR64 Asturias Satin (F) brushed stainless steel, **Skirting**: Asturias Satin (F) stainless steel