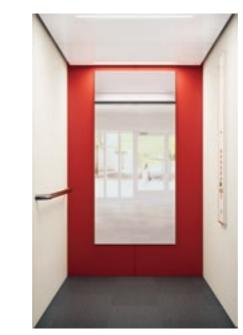

Ceiling: CL94 Cloud White (P50) painted steel, Wall B: Cloud White (P50) painted steel, Wall C: Dawn Red (P53) painted steel with mirror, Wall D: Cloud White (P50) painted steel, Floor: Carbon Gray (VF22) vinyl, Car Operating Panel: KSS D20 Snow White; Aluminum frame with mirror polished finish, Handrail: HR64 Asturias Satin (F) brushed stainless steel