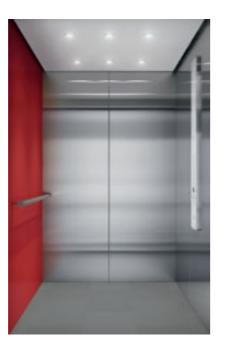

Ceiling: CL88 Cloud White (P50) painted steel, Wall B: Asturias Satin (F) brushed stainless steel, Wall C: Asturias Satin (F) brushed stainless steel, Wall D: Dawn Red (P53) painted steel, Floor: Steel Gray (VF23) vinyl, Car Operating Panel: KSS D20 Snow White; Asturias Satin (F) brushed stainless steel