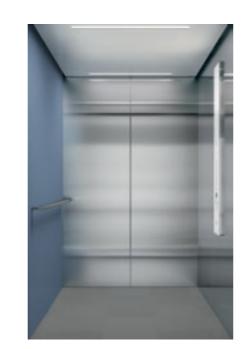

Ceiling: CL94 Cloud White (P50) painted steel, Wall B: Asturias Satin (F) brushed stainless steel, Wall C: Asturias Satin (F) brushed stainless steel, Wall D: Sky Blue (P54) painted steel, Floor: Steel Gray (VF23) vinyl, Car Operating Panel: KSS D20 Snow White; Aluminum frame with mirror polished finish, Handrail: HR62 Asturias Satin (F) brushed stainless steel