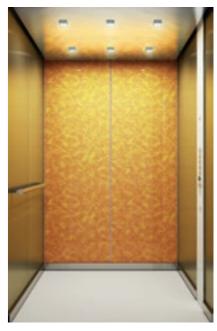

Ceiling: CL181 Vegas Gold (SS2) golden mirrored stainless steel, Wall B: Wenge (L221) real wood laminate, Wall C: Golden Bamboo (ES4) etched steel, Wall D: Wenge (L221) real wood laminate, Floor: Brass Brown (SF33) composite stone, Car Operating Panel: KSS 670 Golden mirror (HTIN) polished stainless steel faceplate, Handrail: HR64 Shangri-La Gold (SS1) golden brushed stainless steel, **Skirting**: Shangri-La Gold (SS1) golden brushed stainless steel