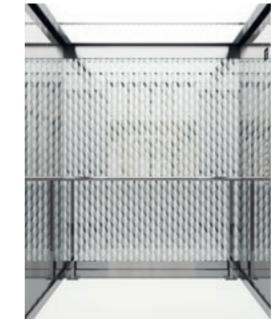

## Nouveau Glamour 1

Ceiling: CL151 Asturias Satin (F) brushed stainless steel, Wall B: Murano Mirror (H) polished stainless steel, Wall C: Magic Twist (G10) patterned glass, Wall D: Murano Mirror (H) polished stainless steel, Floor: Chalk White (SF30) composite stone. Car Operating Panel: KSS 670 Murano Mirror (H) stainless steel faceplate, Handrail: HR81 Murano Mirror (H) polished stainless steel, Skirting: Asturias Satin (F) stainless steel