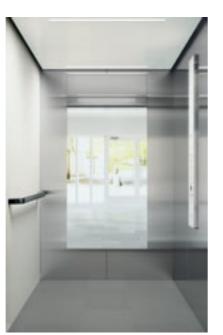

#### Nouveau Glamour 2

Ceiling: CL94 Murano Mirror (H) polished stainless steel, Wall B: Silver High-rise (ES3) etched steel, Wall C: Transparent Glass (TW1), Wall D: Silver High-rise (ES3) etched steel, Floor: Platinum Pearl (SF34) composite stone, Car Operating Panel: KSS 670 Murano Mirror (H) stainless steel faceplate, Handrail: HR81 Murano Mirror (H) polished stainless steel, Skirting: Asturias Satin (F) stainless steel