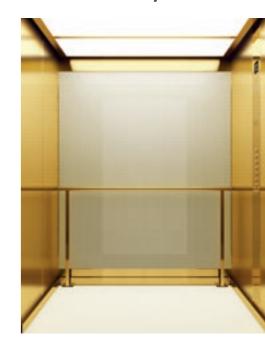

# New Luxury

Ceiling: CL151 Shangri-La Gold (SS1) golden brushed stainless steel, Wall B: Shangri-La Gold (SS1) golden brushed stainless steel, Wall C: Silver Chain (G7) patterned glass, Wall D: Shangri-La Gold (SS1) golden brushed stainless steel, Floor: Chalk White (SF30) composite stone, Car Operating Panel: KSS 670 Golden mirror (HTIN) polished stainless steel faceplate, **Handrail**: HR81Shangri-La Gold (SS1) golden brushed stainless steel, **Skirting:** Shangri-La Gold (SS1) golden brushed stainless steel