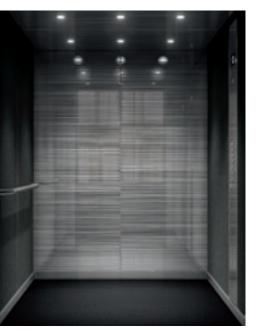

## Industrial Chic 2

Ceiling: CL94 Cloud White (P50) painted steel, Wall B: Asturias Satin (F) brushed stainless steel, Wall C: Asturias Satin (F) brushed stainless steel with mirror, Wall D: Cloud White (P50) painted steel, Floor: Steel Gray (VF23) vinyl, Car Operating Panel: KSS D20 Snow White; Aluminum frame with mirror polished finish, Handrail: HR65 Asturias Satin (F) brushed stainless steel