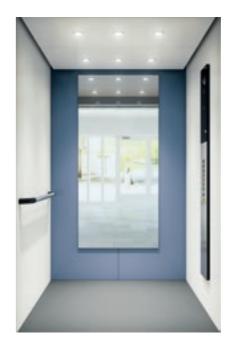

Ceiling: CL88 Cloud White (P50) painted steel, Wall B: Cloud White (P50) painted steel, Wall C: Sky Blue (P54) painted steel with mirror, Wall D: Cloud White (P50) painted steel, Floor: Ash Gray (VF20) vinyl, Car Operating Panel: KSC 296, Handrail: