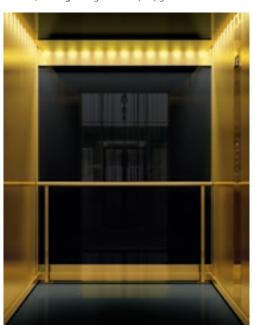

# New Luxury

Ceiling: CL151 Shangri-La Gold (SS1) golden brushed stainless steel, Wall B: Shangri-La Gold (SS1) golden brushed stainless steel, Wall C: Silver Chain (G7) patterned glass, Wall D: Shangri-La Gold (SS1) golden brushed stainless steel, Floor: Chalk White (SF30) composite stone, Car Operating Panel: KSS 670 Golden mirror (HTIN) polished stainless steel faceplate, **Handrail**: HR81Shangri-La Gold (SS1) golden brushed stainless steel, **Skirting:** Shangri-La Gold (SS1) golden brushed stainless steel