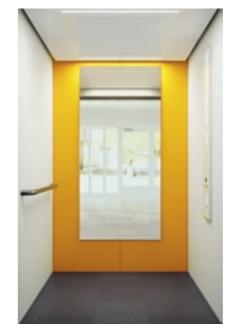

Ceiling: CL94 Cloud White (P50) painted steel, Wall B: Cloud White (P50) painted steel, **Wall C**: Sunny Yellow (P52) painted steel with mirror, Wall D: Cloud White (P50) painted steel, Floor: Carbon Gray (VF22) vinyl, Car Operating Panel: KSS D20 Snow White: Aluminum frame with mirror polished finish, Handrail: HR64 Asturias Satin (F) brushed stainless steel