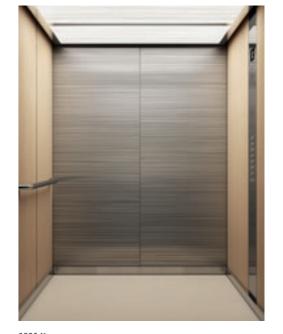

#### **Industrial Chic 1**

Ceiling: CL94 Cloud White (P50) painted steel, Wall B: Asturias Satin (F) brushed stainless steel, Wall C: Asturias Satin (F) brushed stainless steel, Wall D: Cloud White (P50) painted steel, Floor: Steel Gray (VF23) vinyl, Car Operating Panel: KSS D20 Snow White; Aluminum frame with mirror polished finish, Handrail: HR62 Asturias Satin (F) brushed stainless steel