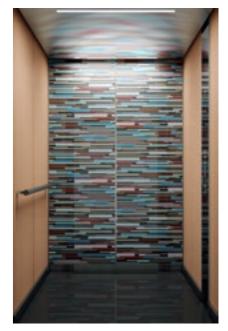

## **Cool Vintage**

Ceiling: CL181 Murano Mirror (H) polished stainless steel, Wall B: Aqua Weave (SS4) textured stainless steel, Wall C: Windwall White (L216) 3D laminate, Wall D: Aqua Weave (SS4) textured stainless steel, Floor: Chalk White (SF30) composite stone, Car Operating Panel: KSS 670 Murano Mirror (H) stainless steel faceplate Handrail: HR63 Murano Mirror (H) polished stainless steel, Skirting: Asturias Satin (F) stainless steel