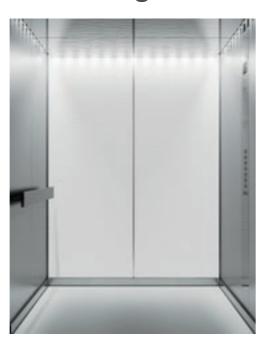

#### Nouveau Glamour 2

Ceiling: CL94 Murano Mirror (H) polished stainless steel, Wall B: Silver High-rise (ES3) etched steel, Wall C: Transparent Glass (TW1), Wall D: Silver High-rise (ES3) etched steel, Floor: Platinum Pearl (SF34) composite stone, Car Operating Panel: KSS 670 Murano Mirror (H) stainless steel faceplate, Handrail: HR81 Murano Mirror (H) polished stainless steel, Skirting: Asturias Satin (F) stainless steel