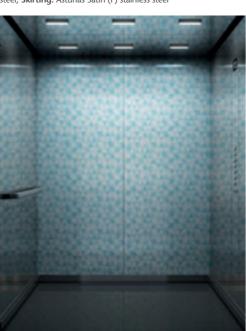

Ceiling: CL98 Asturias Satin (F) brushed stainless steel, Wall B: Paris Black (SS3) mirror finished stainless steel, Wall C: Silver Diamond (ES1) etched steel, Wall D: Paris Black (SS3) mirror finished stainless steel, Floor: Diorite Black (SF32) composite stone, Car Operating Panel: KSS 670 Murano Mirror (H) stainless steel faceplate, Handrail: HR65 Murano Mirror (H) polished stainless steel, Skirting: Asturias Satin (F) stainless