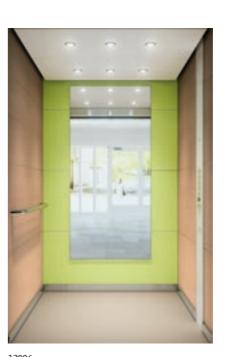

Ceiling: CL88 Cloud White (P50) painted steel, Wall B: Hazel Oak (L202) laminate, Wall C: Lime Green (L207) laminate with mirror, Wall D: Hazel Oak (L202) laminate, Floor: Grainy Sand (SF31) composite stone, Car Operating Panel: KSS D40 Snow White; Aluminum frame with mirror polished finish, Handrail: HR64 Asturias Satin (F) brushed stainless steel, **Skirting:** Asturias Satin (F) stainless steel