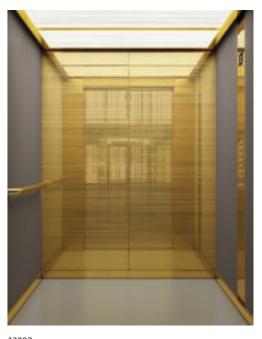

# New Luxury

Ceiling: CL151 Shangri-La Gold (SS1) golden brushed stainless steel, Wall B: Shangri-La Gold (SS1) golden brushed stainless steel, Wall C: Silver Chain (G7) patterned glass, Wall D: Shangri-La Gold (SS1) golden brushed stainless steel, Floor: Chalk White (SF30) composite stone, Car Operating Panel: KSS 670 Golden mirror (HTIN) polished stainless steel faceplate, **Handrail**: HR81Shangri-La Gold (SS1) golden brushed stainless steel, **Skirting:** Shangri-La Gold (SS1) golden brushed stainless steel