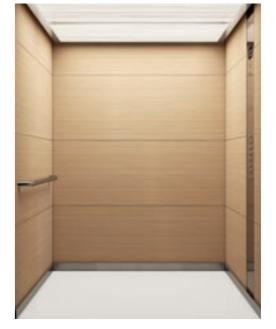

Ceiling: CL181 Murano Mirror (H) polished stainless steel, Wall B: Oak (L219) real wood laminate, Wall C: Windwall Orange (L217) 3D laminate, Wall D: Oak (L219) real wood laminate, Floor: Chalk White (SF30) composite stone, Car Operating Panel: KSS 670 Murano Mirror (H) stainless steel faceplate, Handrail: HR63 Murano Mirror (H) polished stainless steel, Skirting: Asturias Satin (F) stainless steel