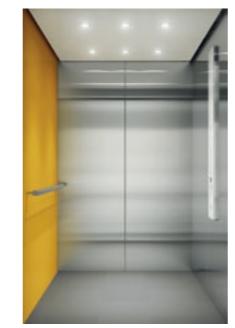

Ceiling: CL88 Cloud White (P50) painted steel, Wall B: Asturias Satin (F) brushed stainless steel, Wall C: Asturias Satin (F) brushed stainless steel, Wall D: Sunny Yellow (P52) painted steel, Floor: Steel Gray (VF23) vinyl, Car Operating Panel: KSS D20 Snow White: Aluminum frame with mirror polished finish, Handrail: HR62 Asturias Satin (F) brushed stainless steel