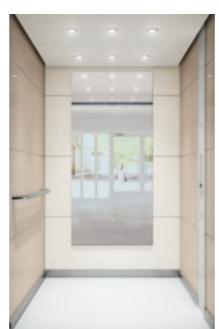

Ceiling: CL95 Asturias Satin (F) brushed stainless steel, Wall B: Hazel Oak (L202) laminate, Wall C: Hazel Oak (L202) laminate with mirror, Wall D: Hazel Oak (L202) laminate, Floor: Chalk White (SF30) composite stone, Car Operating Panel: KSS D20 Brown; Aluminum frame with satin finish, Handrail: HR65 Asturias Satin (F) brushed stainless steel, Skirting: Asturias Satin (F) stainless steel