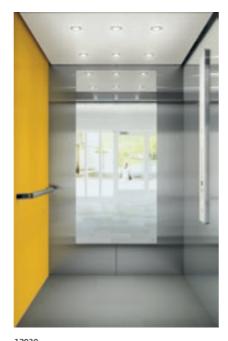

#### **Industrial Chic 1**

Ceiling: CL94 Cloud White (P50) painted steel, Wall B: Asturias Satin (F) brushed stainless steel, Wall C: Asturias Satin (F) brushed stainless steel, Wall D: Cloud White (P50) painted steel, Floor: Steel Gray (VF23) vinyl, Car Operating Panel: KSS D20 Snow White; Aluminum frame with mirror polished finish, Handrail: HR62 Asturias Satin (F) brushed stainless steel