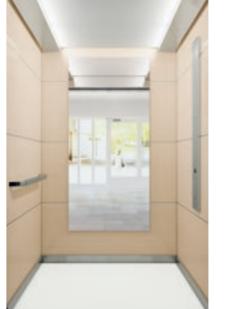

## Classic Chic 2

Ceiling: CL97 Asturias Satin (F) brushed stainless steel, Wall B: Asturias Satin (F) brushed stainless steel, Wall C: Graphic Bamboo (L210) printed laminate, Wall D: Asturias Satin (F) brushed stainless steel, Floor: Chalk White (SF30) composite stone, Car Operating Panel: KSS D40 Snow White; Aluminum frame with satin finish, **Handrail**: HR61 Asturias Satin (F) brushed stainless steel, Skirting: Asturias Satin (F) stainless steel