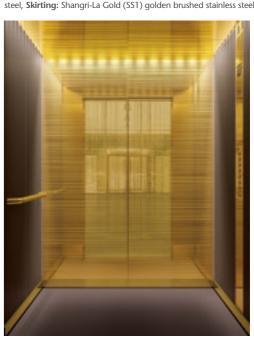

# New Luxury

Ceiling: CL151 Shangri-La Gold (SS1) golden brushed stainless steel, Wall B: Shangri-La Gold (SS1) golden brushed stainless steel, Wall C: Silver Chain (G7) patterned glass, Wall D: Shangri-La Gold (SS1) golden brushed stainless steel, Floor: Chalk White (SF30) composite stone, Car Operating Panel: KSS 670 Golden mirror (HTIN) polished stainless steel faceplate, **Handrail**: HR81Shangri-La Gold (SS1) golden brushed stainless steel, **Skirting:** Shangri-La Gold (SS1) golden brushed stainless steel