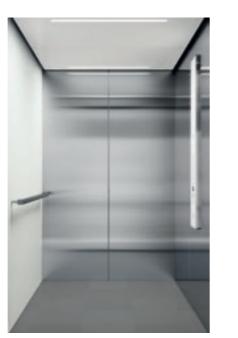

#### **Industrial Chic 1**

Ceiling: CL94 Cloud White (P50) painted steel, Wall B: Asturias Satin (F) brushed stainless steel, Wall C: Asturias Satin (F) brushed stainless steel, Wall D: Cloud White (P50) painted steel, Floor: Steel Gray (VF23) vinyl, Car Operating Panel: KSS D20 Snow White; Aluminum frame with mirror polished finish, Handrail: HR62 Asturias Satin (F) brushed stainless steel

Ceiling: CL88 Cloud White (P50) painted steel, Wall B: Asturias Satin (F) brushed stainless steel, Wall C: Asturias Satin (F) brushed stainless steel, Wall D: Dawn Red (P53) painted steel, Floor: Steel Gray (VF23) vinyl, Car Operating Panel: KSS D20 Snow White; Asturias Satin (F) brushed stainless steel

Ceiling: CL88 Cloud White (P50) painted steel, Wall B: Asturias Satin (F) brushed stainless steel, Wall C: Asturias Satin (F) brushed stainless steel, Wall D: Sunny Yellow (P52) painted steel, Floor: Steel Gray (VF23) vinyl, Car Operating Panel: KSS D20 Snow White: Aluminum frame with mirror polished finish, Handrail: HR62 Asturias Satin (F) brushed stainless steel

Ceiling: CL94 Cloud White (P50) painted steel, Wall B: Asturias Satin (F) brushed stainless steel, Wall C: Asturias Satin (F) brushed stainless steel, Wall D: Sky Blue (P54) painted steel, Floor: Steel Gray (VF23) vinyl, Car Operating Panel: KSS D20 Snow White; Aluminum frame with mirror polished finish, Handrail: HR62 Asturias Satin (F) brushed stainless steel