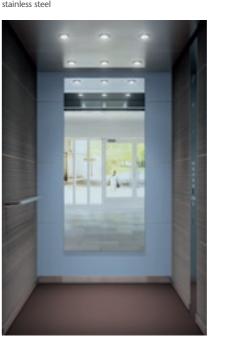

## **Cool Vintage**

Ceiling: CL181 Murano Mirror (H) polished stainless steel, Wall B: Aqua Weave (SS4) textured stainless steel, Wall C: Windwall White (L216) 3D laminate, Wall D: Aqua Weave (SS4) textured stainless steel, Floor: Chalk White (SF30) composite stone, Car Operating Panel: KSS 670 Murano Mirror (H) stainless steel faceplate Handrail: HR63 Murano Mirror (H) polished stainless steel, Skirting: Asturias Satin (F) stainless steel