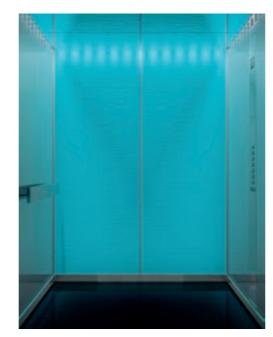

#### Nouveau Glamour 2

Ceiling: CL94 Murano Mirror (H) polished stainless steel, Wall B: Silver High-rise (ES3) etched steel, Wall C: Transparent Glass (TW1), Wall D: Silver High-rise (ES3) etched steel, Floor: Platinum Pearl (SF34) composite stone, Car Operating Panel: KSS 670 Murano Mirror (H) stainless steel faceplate, Handrail: HR81 Murano Mirror (H) polished stainless steel, Skirting: Asturias Satin (F) stainless steel