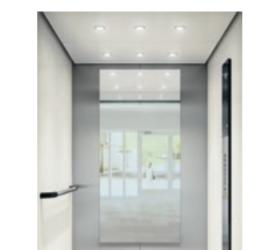

**Modern Simplicity** 

Ceiling: CL88 Cloud White (P50) painted steel, Wall B: Cloud White (P50) painted steel, Wall C: Nordic Gray (R30) coated steel with mirror, Wall D: Cloud White (P50) painted steel, Floor: Ash Gray (VF20) vinyl, **Car Operating Panel**: KSC 296, **Handrail**: HR34 Aluminum (LBE)

Ceiling: CL94 Cloud White (P50) painted steel, Wall B: Cloud White (P50) painted steel, Wall C: Dawn Red (P53) painted steel with mirror, Wall D: Cloud White (P50) painted steel, Floor: Carbon Gray (VF22) vinyl, Car Operating Panel: KSS D20 Snow White; Aluminum frame with mirror polished finish, Handrail: HR64 Asturias Satin (F) brushed stainless steel