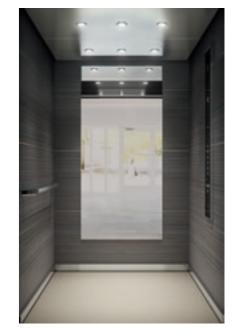

## **Cool Vintage**

Ceiling: CL181 Murano Mirror (H) polished stainless steel, Wall B: Aqua Weave (SS4) textured stainless steel, Wall C: Windwall White (L216) 3D laminate, Wall D: Aqua Weave (SS4) textured stainless steel, Floor: Chalk White (SF30) composite stone, Car Operating Panel: KSS 670 Murano Mirror (H) stainless steel faceplate Handrail: HR63 Murano Mirror (H) polished stainless steel, Skirting: Asturias Satin (F) stainless steel