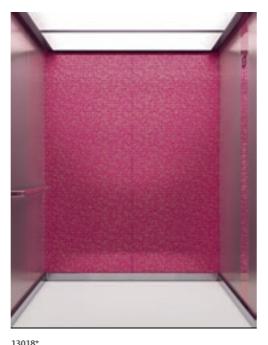

ise (PS3) printed stainless steel - material discontinued, Wall D: Aqua Weave (SS4) textured stainless steel, Floor: Chalk White (SF30) composite stone, Car Operating Panel: KSS 670 Murano Mirror (H) stainless steel faceplate, Handrail: HR65 Murano Mirror (H) polished stainless steel, **Skirting:** Asturias Satin (F) stainless steel



Ceiling: CL98 Murano Mirror (H) polished stainless steel, Wall B: Murano Mirror (H) polished stainless steel, Wall C: Blue Diamond (PS4) printed stainless steel – material discontinued, Wall D: Murano Mirror (H) polished stainless steel, Floor: Diorite Black (SF32) composite stone, Car Operating Panel: KSS 670 Murano Mirror (H) stainless steel faceplate, Handrail: HR65 Murano Mirror (H) polished stainless steel, Skirting: Asturias Satin (F) stainless steel



Ceiling: CL151 Asturias Satin (F) brushed stainless steel, Wall B: Aqua Weave (SS4) textured stainless steel, Wall C: Dot Cloud (PS2) printed stainless steel – material discontinued, Wall D: Aqua Weave (SS4) textured stainless steel, Floor: Chalk White (SF30) composite stone, Car Operating Panel: KSS 670 Murano Mirror (H) stainless steel faceplate, Handrail: HR65 Murano Mirror (H) polished stainless steel,



Ceiling: CL98 Asturias Satin (F) brushed stainless steel, Wall B: Paris Black (SS3) mirror finished stainless steel, Wall C: Silver Diamond (ES1) etched steel, Wall D: Paris Black (SS3) mirror finished stainless steel, Floor: Diorite Black (SF32) composite stone, Car Operating Panel: KSS 670 Murano Mirror (H) stainless steel faceplate, Handrail: HR65 Murano Mirror (H) polished stain