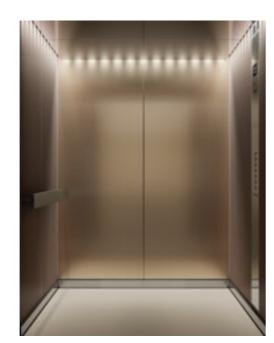

# New Luxury

Ceiling: CL151 Shangri-La Gold (SS1) golden brushed stainless steel, Wall B: Shangri-La Gold (SS1) golden brushed stainless steel, Wall C: Silver Chain (G7) patterned glass, Wall D: Shangri-La Gold (SS1) golden brushed stainless steel, Floor: Chalk White (SF30) composite stone, Car Operating Panel: KSS 670 Golden mirror (HTIN) polished stainless steel faceplate, **Handrail**: HR81Shangri-La Gold (SS1) golden brushed stainless steel, **Skirting:** Shangri-La Gold (SS1) golden brushed stainless steel