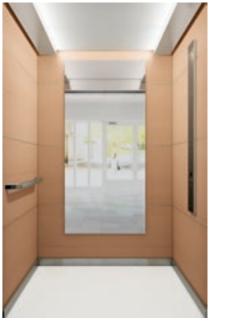

Ceiling: CL97 Asturias Satin (F) brushed stainless steel, Wall B: Oriental Gold (L200) metallic laminate, Wall C: Chennai Lights (L211) printed laminate, Wall D: Oriental Gold (L200) metallic laminate, Floor: Chalk White (SF30) composite stone, Car Operating Panel: KSS D40 Snow White; Aluminum frame with satin finish, **Handrail**: HR61 Asturias Satin (F) brushed stainless steel, Skirting: Asturias Satin (F) stainless steel