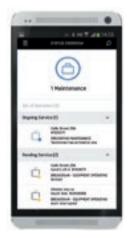

# KONE MOBILE — REAL-TIME UPDATES ON THE GO

- Would you like a heads-up when your maintenance work is starting and when it's all done?
- With our great app, you can:
  - Receive service status notifications for the entire process from service request registration to completion of the work
  - Make maintenance service requests using the app instead of having to call KONE
  - Get in touch with your KONE contacts with a single tap