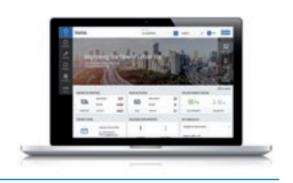

### KONE ONLINE -

#### INFORMATION ON OUR MAINTENANCE WORK WHEN YOU NEED IT

- With KONE Online, you can easily access and track maintenance provided by KONE as well as check the status of your equipment and any ongoing maintenance activities.
- KONE Online also shows you detailed information on maintenance, repairs, and call-out history, including contract and invoicing information.
- You can also create your own custom reports and send them by email. Reports provide details on the tasks carried out and their respective costs. This makes planning and budgeting easier, allowing you to budget for next year's maintenance and modernization well in advance.